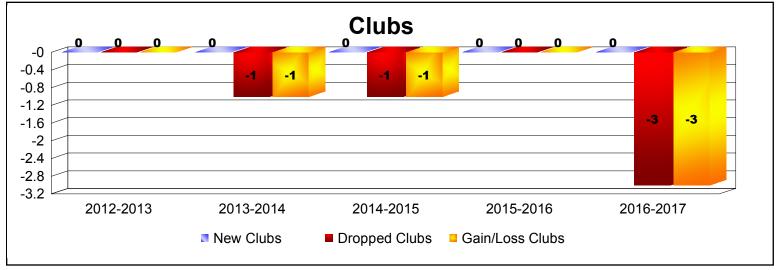

District 24 B

As of June 2017 Cumulative

| Year      | New<br>Clubs | Dropped<br>Clubs | Gain/<br>Loss<br>Clubs | New<br>Members | Charter<br>Members | Reinstate<br>Members | Transfer<br>Members | Total<br>Member<br>Added | Total<br>Members<br>Dropped | Gain/<br>Loss<br>Members |
|-----------|--------------|------------------|------------------------|----------------|--------------------|----------------------|---------------------|--------------------------|-----------------------------|--------------------------|
| 2012-2013 | 0            | 0                | 0                      | 87             | 0                  | 5                    | 8                   | 100                      | -130                        | -30                      |
| 2013-2014 | 0            | -1               | -1                     | 72             | 0                  | 2                    | 7                   | 81                       | -129                        | -48                      |
| 2014-2015 | 0            | -1               | -1                     | 67             | 0                  | 6                    | 2                   | 75                       | -129                        | -54                      |
| 2015-2016 | 0            | 0                | 0                      | 62             | 0                  | 1                    | 4                   | 67                       | -135                        | -68                      |
| 2016-2017 | 0            | -3               | -3                     | 85             | 0                  | 1                    | 22                  | 108                      | -148                        | -40                      |
| Average   | 0            | -1               | -1                     | 75             | 0                  | 3                    | 9                   | 86                       | -134                        | -48                      |