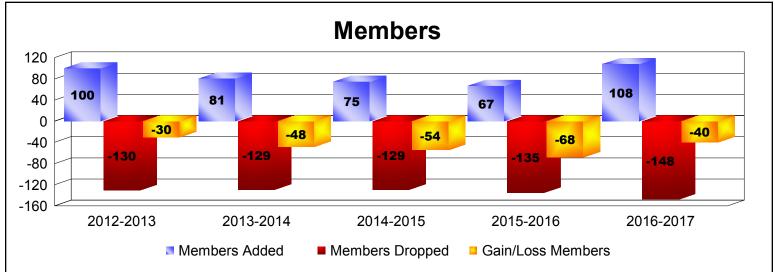

District 24 B

As of June 2017 Cumulative

| Year      | New<br>Clubs | Dropped<br>Clubs | Gain/<br>Loss<br>Clubs | New<br>Members | Charter<br>Members | Reinstate<br>Members | Transfer<br>Members | Total<br>Member<br>Added | Total<br>Members<br>Dropped | Gain/<br>Loss<br>Members |
|-----------|--------------|------------------|------------------------|----------------|--------------------|----------------------|---------------------|--------------------------|-----------------------------|--------------------------|
| 2012-2013 | 0            | 0                | 0                      | 87             | 0                  | 5                    | 8                   | 100                      | -130                        | -30                      |
| 2013-2014 | 0            | -1               | -1                     | 72             | 0                  | 2                    | 7                   | 81                       | -129                        | -48                      |
| 2014-2015 | 0            | -1               | -1                     | 67             | 0                  | 6                    | 2                   | 75                       | -129                        | -54                      |
| 2015-2016 | 0            | 0                | 0                      | 62             | 0                  | 1                    | 4                   | 67                       | -135                        | -68                      |
| 2016-2017 | 0            | -3               | -3                     | 85             | 0                  | 1                    | 22                  | 108                      | -148                        | -40                      |
| Average   | 0            | -1               | -1                     | 75             | 0                  | 3                    | 9                   | 86                       | -134                        | -48                      |